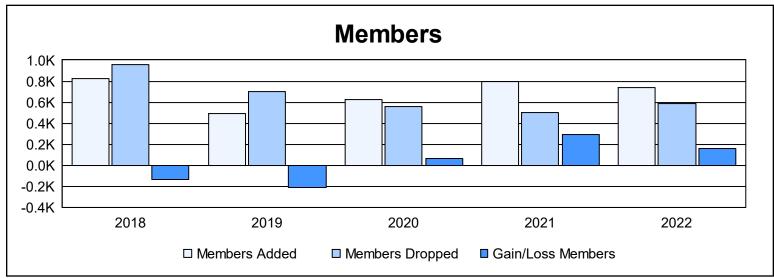

District H 1 As of June 2022 Cumulative

| Year      | New<br>Clubs | Dropped<br>Clubs | Gain/<br>Loss<br>Clubs | New<br>Members | Charter<br>Members | Reinstate<br>Members | Transfer<br>Members | Total<br>Member<br>Added | Total<br>Members<br>Dropped | Gain/<br>Loss<br>Members |
|-----------|--------------|------------------|------------------------|----------------|--------------------|----------------------|---------------------|--------------------------|-----------------------------|--------------------------|
| 2017-2018 | 6            | 6                | 0                      | 547            | 198                | 62                   | 21                  | 828                      | 959                         | -131                     |
| 2018-2019 | 8            | 6                | 2                      | 217            | 226                | 39                   | 7                   | 489                      | 705                         | -216                     |
| 2019-2020 | 4            | 1                | 3                      | 420            | 138                | 39                   | 25                  | 622                      | 560                         | 62                       |
| 2020-2021 | 6            | 0                | 6                      | 538            | 183                | 59                   | 13                  | 793                      | 500                         | 293                      |
| 2021-2022 | 10           | 2                | 8                      | 420            | 268                | 34                   | 18                  | 740                      | 583                         | 157                      |
| Average   | 7            | 3                | 4                      | 428            | 203                | 47                   | 17                  | 694                      | 661                         | 33                       |