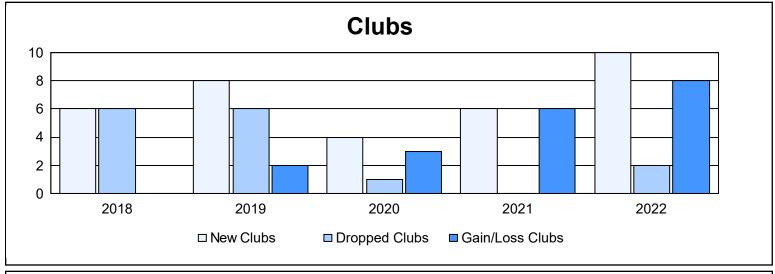

District H 1 As of June 2022 Cumulative

| Year      | New<br>Clubs | Dropped<br>Clubs | Gain/<br>Loss<br>Clubs | New<br>Members | Charter<br>Members | Reinstate<br>Members | Transfer<br>Members | Total<br>Member<br>Added | Total<br>Members<br>Dropped | Gain/<br>Loss<br>Members |
|-----------|--------------|------------------|------------------------|----------------|--------------------|----------------------|---------------------|--------------------------|-----------------------------|--------------------------|
| 2017-2018 | 6            | 6                | 0                      | 547            | 198                | 62                   | 21                  | 828                      | 959                         | -131                     |
| 2018-2019 | 8            | 6                | 2                      | 217            | 226                | 39                   | 7                   | 489                      | 705                         | -216                     |
| 2019-2020 | 4            | 1                | 3                      | 420            | 138                | 39                   | 25                  | 622                      | 560                         | 62                       |
| 2020-2021 | 6            | 0                | 6                      | 538            | 183                | 59                   | 13                  | 793                      | 500                         | 293                      |
| 2021-2022 | 10           | 2                | 8                      | 420            | 268                | 34                   | 18                  | 740                      | 583                         | 157                      |
| Average   | 7            | 3                | 4                      | 428            | 203                | 47                   | 17                  | 694                      | 661                         | 33                       |